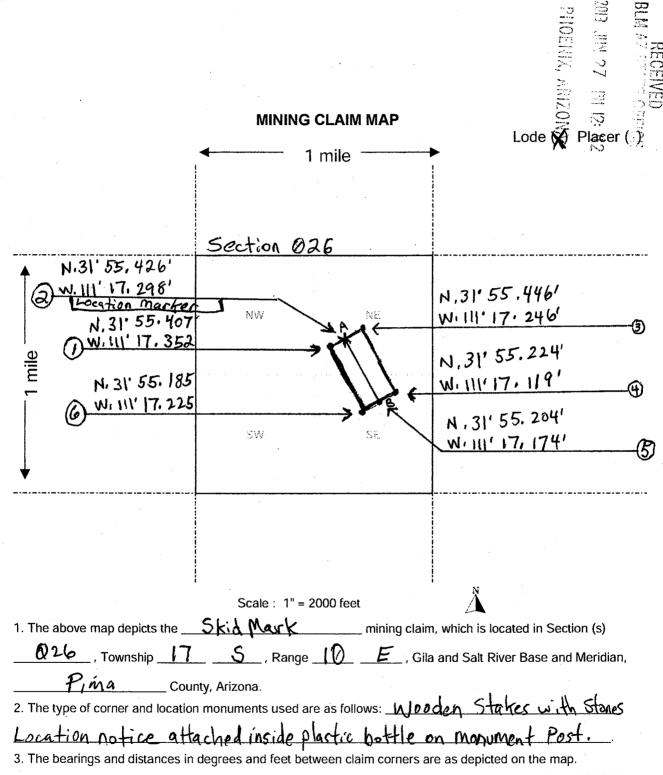

| BLM Serial No. | Name of Claim | Tp<br>Exar | Rg<br>nple: 13N | Sec<br>5E 14 N | Mer<br>IDM | County Recordation Book and Page No. | Co. Recording Date |
|----------------|---------------|------------|-----------------|----------------|------------|--------------------------------------|--------------------|
| 418628         | Peachie       | 175        | 12 E            | 003            | Gila & S   | 20123130204 page                     | 11/08/2012         |
| 421122         | Buzzards End  | 17 S       | 10 E            | 026            | Gila & S   | 20130590127 page 2                   | 2 2/28/2013        |
| 421116         | Apache Moon   | 17 S       | 10 E            | 026            | Gila & S   | 20130590128 page 2                   | 2/28/2013          |
| 423064         | Apache Moon 2 | 17 S       | 10 E            | 026            | Gila & S   |                                      | 5/22/2013          |
| 423063         | Honeycomb     | 17.S       | 10 E            | 026            | Gila & S   | 20131420839 page 3                   | 5/22/2013          |
| 423704         | Skid Mark     | 17 S       | 10 E            | 026            | Gila & S   | 20132050174 page 2                   |                    |
|                |               |            |                 |                |            | ,                                    |                    |
|                |               |            |                 |                |            |                                      |                    |
|                |               |            |                 |                |            |                                      |                    |